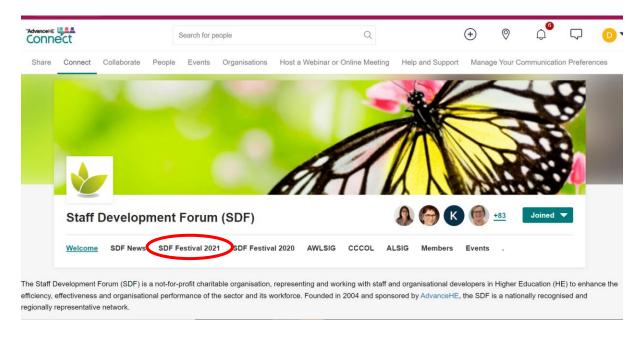

## **Developing Excellent Practice**

3. From the welcome page, select the tab 'SDF Festival 2021', as shown

4. After logging in you will see the page:

5. Scroll down the page and watch the recording: