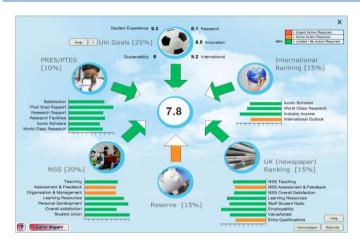

# SIM Uni Celebrates big turn around with top honours

## By Cliff Ponting

Local SIM Uni were in ecstatic celebrations today following the release of Key Performance Indicators (KPIs) by official adjudicator Pixel Fountain.

It was only 6 years ago that the University was facing some really challenging decisions which could have seen the institution fall back in the UK rankings.

Spokeperson Ian Whiting commented "these fantastic figures have not come about by happen-chance, they are the culmination of 12 years hard work by local management teams working collaboratively to make tough decisions in the

interest of the university".
Local MP and University
Governor Nick GallagherHughes passed on his
endorsement saying that "these
excellent figures provide
confidence to both students and
business to invest their futures
with SIM University".